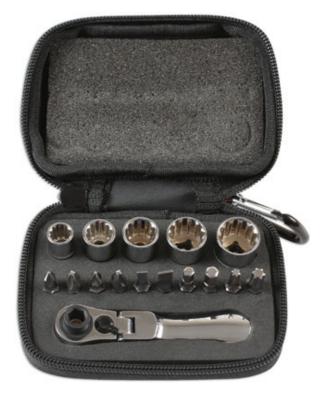

## Alldrive Socket & Bit Set 1/4"D 16pc

Miniature socket and bit set, with Alldrive profile, and flexihead forward/reverse driver, from 6mm to 13mm and a selection of bits.

## **Additional Information**

- 5 x Alldrive sockets: 6, 8, 10, 12, 13mm.
- Alldrive sockets fit a range of profiles including: metric, AF, spline, star, Whitworth & BA.
- Bits: Phillips Ph1, Ph2; PzDrive: Pz1, Pz2; Flat 4, 6mm; Hex 4, 5mm; Star\* T15, T20.
- Accessories: 1/4"D bit and socket driver with flexihead & forward/reverse action.
- · Packed in a zip case with EVA foam.