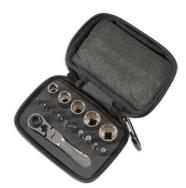

## Alldrive Socket & Bit Set 1/4"D 16pc

Miniature socket and bit set, with Alldrive profile, and flexihead forward/reverse driver, from 6mm to 13mm and a selection of bits.

## **Additional Information**

- 5 x Alldrive sockets: 6, 8, 10, 12, 13mm.
- Alldrive sockets fit a range of profiles including: metric, AF, spline, star, Whitworth & BA.
- Bits: Phillips Ph1, Ph2; PzDrive: Pz1, Pz2; Flat 4, 6mm; Hex 4, 5mm; Star\* T15, T20.
- Accessories: 1/4"D bit and socket driver with flexihead & forward/reverse action.
- · Packed in a zip case with EVA foam.