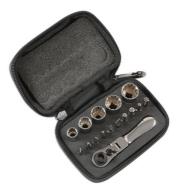

## Alldrive Socket & Bit Set 1/4"D 16pc

Miniature socket and bit set, with Alldrive profile, and flexihead forward/reverse driver, from 6mm to 13mm and a selection of bits.

## **Additional Information**

- 5 x Alldrive sockets: 6, 8, 10, 12, 13mm.
- Alldrive sockets fit a range of profiles including: metric, AF, spline, star, Whitworth & BA.
- Bits: Phillips Ph1, Ph2; PzDrive: Pz1, Pz2; Flat 4, 6mm; Hex 4, 5mm; Star\* T15, T20.
- Accessories: 1/4"D bit and socket driver with flexihead & forward/reverse action.
- · Packed in a zip case with EVA foam.